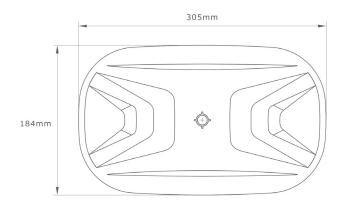

## **Technical Drawing** (not to scale)

## **Specification**

Type LED Light Bar Colour Amber

Voltage 12/24V Current 3A @ 12VDC

Number of LED's 72 LED Power 0.5W

Lens Polycarbonate

Housing ABS Weight 1.5Kg

Dimensions 305\*184\*57mm

IP Rating IP67 Flash Patterns 10