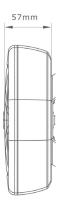

## **Technical Drawing** (not to scale)

## **Specification**

Type LED Light Bar Colour Amber

Voltage 12/24V Current 3A @ 12VDC

Number of LED's 72 LED Power 0.5W

Lens Polycarbonate

Housing ABS Weight 1.5Kg

Dimensions 305\*184\*57mm

IP Rating IP67 Flash Patterns 10