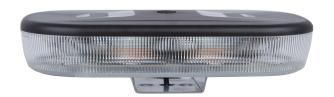

## **Technical Information Sheet**

Part No. 0-443-36

LED Beacon Light Bar, Amber, 12/24v, Single Bolt Mount, 10 Flash Patterns, 72 x 0.5W LED's, 36W Max Power. IP67. 0.5M Flying Leads, E Marked R10 EMC.

## **Specification**

Type LED Light Bar Colour Amber

Voltage 12/24V Current 3A @ 12VDC

Number of LED's 72 LED Power 0.5W

Lens Polycarbonate

Housing ABS Weight 1.5Kg

Dimensions 305\*184\*57mm

IP Rating IP67 Flash Patterns 10